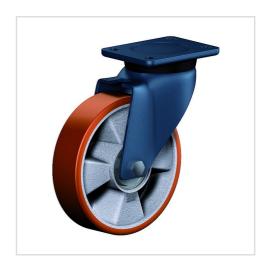

## Swivel castor ED 100 TLK

Extra Heavy Duty Series ED - Wheel TL

floor protective

-30 °C - +80 °C

Tread: cast polyurethane, 95±3 Shore A

weather proof

Core: De-cast aluminium alloy

## Fork

For applications where a super strong and durable caster is required,

one tapered roller and one axial ball bearing, dust protection ring, very strong integrated Kingpin,

locked nut, grease nipple, wheel axle bolted, finish – painted