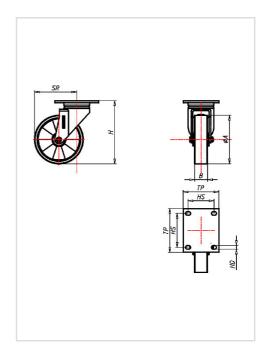

| Swivel castor                                           | Wheel-⊘ A x width B mm: 100x30 |
|---------------------------------------------------------|--------------------------------|
| Load Capacity kg:                                       | 200                            |
| Load capacity tested according to EN 12530 and EN 12527 |                                |
| Overall height H mm:                                    | 145                            |
| Dimension of top plate TP                               | 105x85                         |
| mm:                                                     |                                |
| Hole spacing HS mm:                                     | 80x60                          |
| Hole-Ø HD mm:                                           | 9                              |
| Swivel radius SR mm:                                    | 91                             |
| Wheel bearing:                                          | Ball bearing                   |